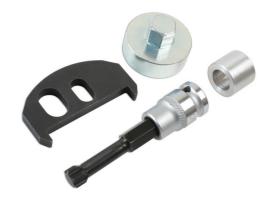

## **Crankshaft Turning/Holding Kit - for BMW MINI**

An engine timing support tool for BMW 1.2, 1.5, 2.0 petrol and diesel engines.

## **Additional Information**

Applications: BMW 1, 2, 3, 5 Series (from 2014); 4, 7 Series (from 2015); X1, X3, X4 Series (from 2014); X5 Series (from 2015), MINI • Clubman (from 2014), MINI Hatch (from 2015), MINI convertible (from 2016).

LASER Kamasa Gunson Connect

- Engine codes: B37, B38, B47, B48 (1.2, 1.5 & 2.0L).
- Equivalent to OEM 11 6 480, 11 9 811, 11 9 265, 11 4 180.
- For engine timing on B37 & B47, use Laser Part No. 6997. For engine timing on B38 & B48, use Laser Part No. 7242.
- · Made in Sheffield.