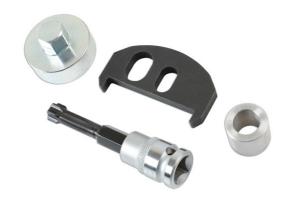

## **Crankshaft Turning/Holding Kit - for BMW MINI**

An engine timing support tool for BMW 1.2, 1.5, 2.0 petrol and diesel engines.

## **Additional Information**

Applications: BMW 1, 2, 3, 5 Series (from 2014); 4, 7 Series (from 2015); X1, X3, X4 Series (from 2014); X5 Series (from 2015), MINI • Clubman (from 2014), MINI Hatch (from 2015), MINI convertible (from 2016).

LASER Kamasa Gunson Connect

- Engine codes: B37, B38, B47, B48 (1.2, 1.5 & 2.0L).
- Equivalent to OEM 11 6 480, 11 9 811, 11 9 265, 11 4 180.
- For engine timing on B37 & B47, use Laser Part No. 6997. For engine timing on B38 & B48, use Laser Part No. 7242.
- · Made in Sheffield.